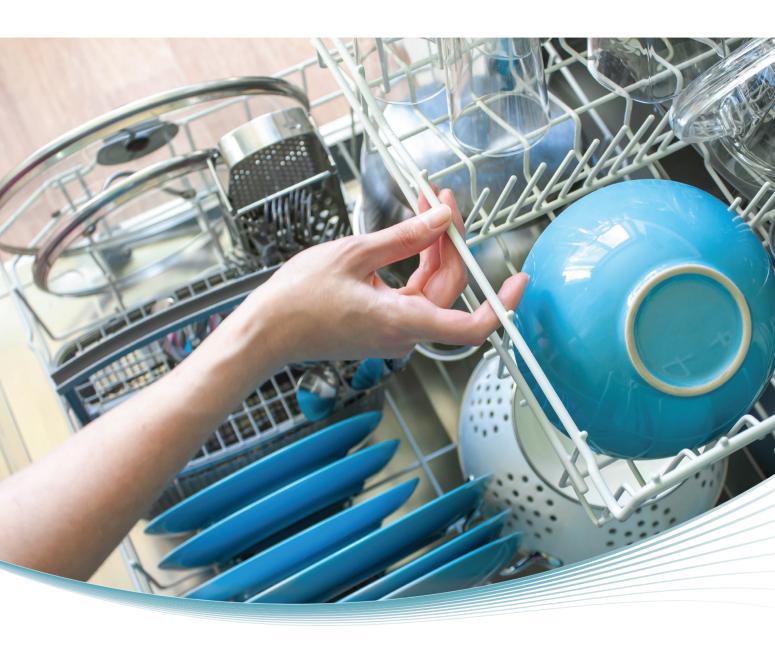

#### CONNECTING SOLUTIONS

Oetiker connections provide uniform compression and are quick and easy to install and economical. With connecting solutions for White Goods between the water switch, pump, drain, sprayer and other water line connections, Oetiker clamps ensure secure connections for White Goods manufacturing assembly.

## Common Oetiker White Goods Connections:

Corrosion Resistant.
Assembly Efficient.

Reliable Performance.

Water Inlet Pump

Drain Hose