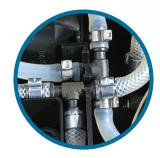

## CONNECTING SOLUTIONS

Oetiker connections provide uniform compression and sealing in restricted assembly space and are quick and easy to install. Connections for coffee machines can be found between the pump, distributor, heater and brewer. Oetiker clamps ensure secure connections for coffee machine manufacturing assembly that withstand even the highest pressure, assuring that hot water runs leak-free in commercial and consumer coffee machines.

## Common Oetiker Coffee Machine Connections:

Leak Free.
Fast Assembly.
Corrosion Resistant.
Space Efficient.

Between Pump and Distributor

Between Distributor

Between Heater and Brewer