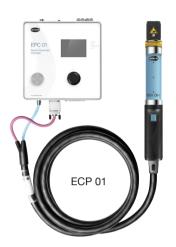

## **ASSEMBLY TOOLS**

Oetiker's dedicated local engineer teams make full installation and removal tool recommendations, ensuring coffee machine connections have the right tool for efficient and effective installations every time. These tools are locally stocked and always available.

Electronic Pincer/Crimper

### **Pneumatic & Electronic Pincers**

Oetiker assembly solutions for highvolume assembly of Ear Clamps offer:

- High efficiency
- Process reliability
- Closure verification
- Optional Ergonomic grips

Single Action