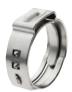

#### 1-Ear Clamps 154

Compact one-piece clamp: for robust, secure connections, miniature sizes

Clamp ear: fast and simple assembly, visible deformation provides evidence of proper closure

Deburred edges: reduced risk of damage to parts being clamped