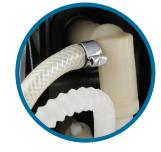

## CONNECTING SOLUTIONS

Oetiker connections provide uniform compression and sealing in restricted assembly space and are quick and easy to install. Connections for coffee machines can be found between the pump, distributor, heater and brewer. Oetiker clamps ensure secure connections for coffee machine manufacturing assembly that withstand even the highest pressure, assuring that hot water runs leak-free in commercial and consumer coffee machines.

## Common Oetiker Coffee Machine Connections:

Leak Free.
Fast Assembly.
Corrosion Resistant.
Space Efficient.

Between Pump and Distributor

Between Distributor

Between Heater and Brewer