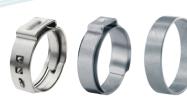

### StepLess® Ear Clamps 167

Narrow band: concentrates transmission of clamping force, less weight

StepLess® over 360°: uniform compression or uniform surface pressure

Clamp ear: compensates for component tolerances, adjustable surface pressure

**Dimple:** increases clamping force, spring-effect compensates for changes in diameter due

to thermal expansion

Specially formed strip edges: reduced risk of damage to parts being clamped