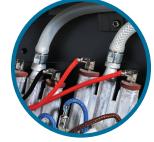

## CONNECTING SOLUTIONS

Oetiker connections provide uniform compression and sealing in restricted assembly space and are quick and easy to install. Connections for coffee machines can be found between the pump, distributor, heater and brewer. Oetiker clamps ensure secure connections for coffee machine manufacturing assembly that withstand even the highest pressure, assuring that hot water runs leak-free in commercial and consumer coffee machines.

## Common Oetiker Coffee Machine Connections:

Leak Free.
Fast Assembly.
Corrosion Resistant.
Space Efficient.

Between Pump and Distributor

Between Distributor

Between Heater and Brewer