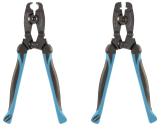

Hand Clamp Cutter

## Manual Assembly & Disassembly Tool Options

#### Oetiker manual tools offer:

- Compound and single action
- Superior strength and high closing force
- Economic designs
- Robust jaw pivots for increased durability