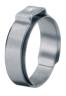

### StepLess® Ear Clamps 167

Narrow band: concentrates transmission of clamping force, less weight

StepLess® over 360°: uniform compression or uniform surface pressure

Clamp ear: compensates for component tolerances, adjustable surface pressure

**Dimple:** increases clamping force, spring-effect compensates for changes in diameter due

to thermal expansion

Specially formed strip edges: reduced risk of damage to parts being clamped