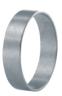

#### Multi Crimp Rings 150

Full material cross-section over 360°: constant pressure applied uniformly around the circumference

Flexible diameter reduction: high, adjustable surface pressure, very easy to install

**Nominal diameter up to 50 mm:** suitable for universal applications, especially suitable for cooling and heating water circuits, and for airbag systems

Low installed height: minimum space requirement, no imbalance on rotating parts